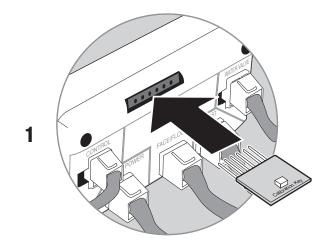

## MOSSIE CONTROL SYSTEM

CALIBRATION MANUAL 09.22

by RESTOMOD AIR ₩

Insert Calibration Key as shown (LED side up) into 6-pin connection in ECU

2

Start by positioning the knobs as shown: Fan: OFF Mode: DEFROST Temp: MAX COLD