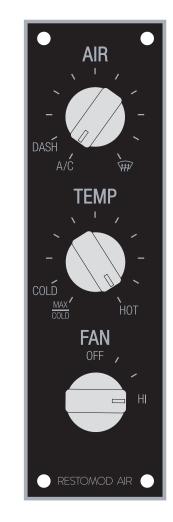

## M998 CALIBRATION

**6** You will be able to hear the internal door(s) move back and forth and feel air coming out of the outlets

LED OFF

AIR DASH Ŵ TEMP MAX COLD FAN OFF , RESTOMOD AIR 

Move FAN knob to OFF