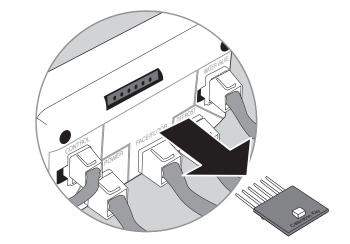

## MOSSIE CONTROL SYSTEM

CALIBRATION MANUAL 09.22

by RESTOMOD AIR ₩

Insert Calibration Key as shown (LED side up) into 6-pin connection in ECU

2

Start by positioning the knobs as shown: Fan: OFF Mode: DEFROST Temp: MAX COLD

8

REMOVE CALIBRATION KEY FROM ECU AND STORE IN A SAFE PLACE