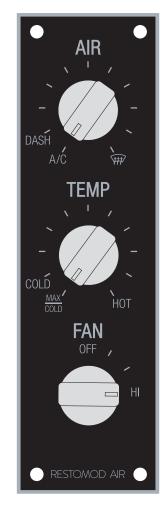

## MOSSIE CONTROL SYSTEM

CALIBRATION MANUAL 09.22

by RESTOMOD AIR ₩

Insert Calibration Key as shown (LED side up) into 6-pin connection in ECU

2

Start by positioning the knobs as shown: Fan: OFF Mode: DEFROST Temp: MAX COLD