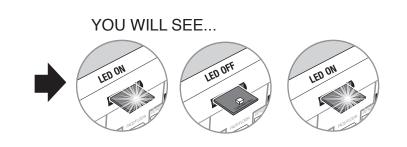

## MOSSIE CONTROL SYSTEM

CALIBRATION MANUAL 09.22

by RESTOMOD AIR ₩



Insert Calibration Key as shown (LED side up) into 6-pin connection in ECU



2

Start by positioning the knobs as shown: Fan: OFF Mode: DEFROST Temp: MAX COLD



Move Fan Knob to High...





Move MODE knob to A/C in one motion

AFTER YOU MOVE THE KNOB YOU WILL SEE ...





Move TEMP knob to HOT in one motion

## AFTER YOU MOVE THE KNOB YOU WILL SEE ...





## M998 CALIBRATION

**6** You will be able to hear the internal door(s) move back and forth and feel air coming out of the outlets





LED OFF

AIR DASH Ŵ TEMP MAX COLD FAN OFF , RESTOMOD AIR 

Move FAN knob to OFF



8

REMOVE CALIBRATION KEY FROM ECU AND STORE IN A SAFE PLACE